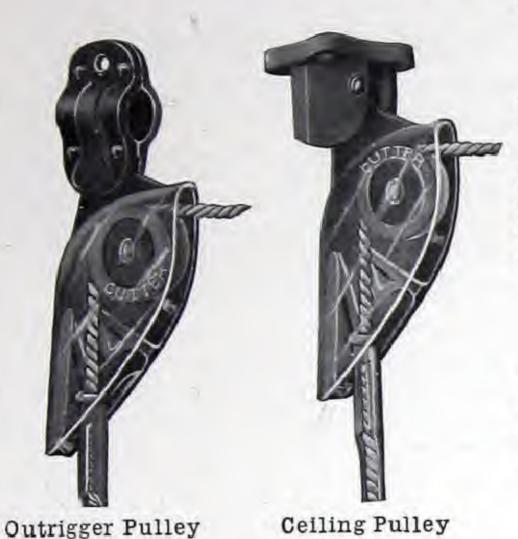

| 13 | 3.00      |
| 20812    | With Jupiter Cross-Arm:.     | 50 | 16 | 3.45      |

#### SWIVEL POLE PULLEYS

#### JUMBO POLE PULLEYS

#### DUPLEX POLE PULLEYS

#### INTERCHANGEABLE PULLEYS

#### JUMBO CHANGEABLE PULLEYS

Similar to the interchangeable pulley, but larger to take  $\frac{3}{4}$ -inch rope.  $75 \quad 5\frac{1}{2} \quad 1.10$ 

#### SLEEVE PULLEYS

A weatherproof pulley with a sleeve clamp to grip iron pipe. .80 100 For 34-inch (bore) pipe.... 20818 .85 100 For 1-inch (bore) pipe ..... 20819 .90 100 For 11/4-inch (bore) pipe... 20820 .95 100 For 11/2-inch (bore) pipe... 20821

#### PLAIN ROOF PULLEYS

A companion to the ceiling pulley, with a ceiling plate for bridges, beams, etc.  $100 5\frac{1}{2} .90$ 

For galvanizing any of the above, add 50 per cent to list price.





Swivel Pole Pulley



Interchangeable Pulley



Duplex Pole Pulley



Sleeve Pulley

Plain Roof Pulley

#### CUTTER PULLEYS AND WINDLASSES

SCHEDULE D



Plain End Pulley

Medium Pulley





Tail Pulley



Combination Pole Windlass



Combination Wall Windlass



Pinion Handle

#### PLAIN END PULLEYS

A plain weatherproof pulley with an end clamp to fit mast arm pipes.

| Trade<br>No. | Description               | Std.<br>Pkg. | Wt.<br>Lbs.    | Price<br>Each |
|--------------|---------------------------|--------------|----------------|---------------|
| 20823        | For 11/4-inch (bore) pipe | 100          | 61             | \$0.90        |
| 20824        | For 1½-inch (bore) pipe   | 100          | $6\frac{3}{4}$ | .90           |

#### MEDIUM PULLEYS

A center suspension pulley wi